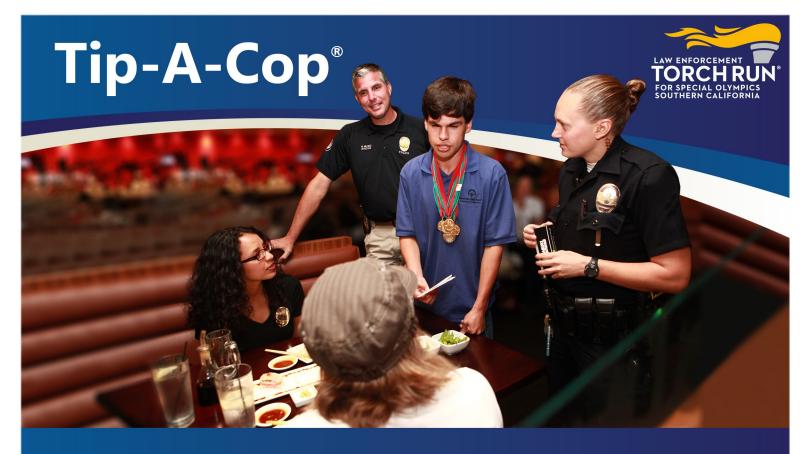

## The Cow's End Cafe

34 Washington Blvd Marina Del Ray, CA 90292

Join us and support the **Los Angeles Police Department** while Officers take "Protect and Serve" to a whole new level at a Tip-A-Cop fundraiser on Tuesday, November 15th from 9:00am-11:00am at **The Cow's End Cafe**. **LAPD Officers** will be guest servers, and all donations received will be donated to Special Olympics Southern California athletes in LA County. Come join us for delicious food, fun, and to support Special Olympics!