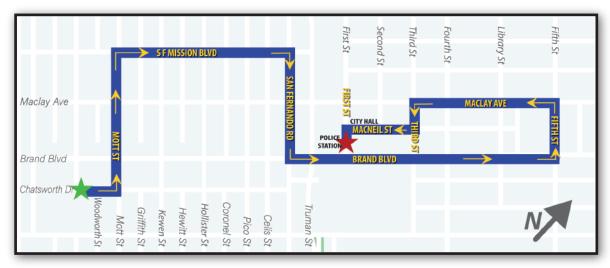

# **TORCH RUN ROUTE**

- ★ START: O'Melveny Elementary
- Left on Mott St
- Right on SF Mission Blvd
- Right on SF Road
- Left on Brand Blvd
- Left on Fifth St
- Left on Maclay Ave
- Left on Third St
- Right on Macneil St
- Left on First St

END:

San Fernando Police Station