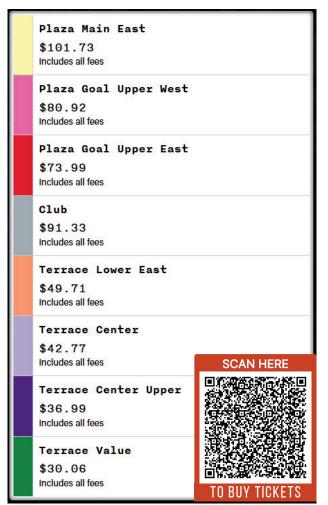

## SPECIAL OLYMPICS SOUTHERN CALIFORNIA ANAHEIM DUCKS GAME







### TUESDAY, JANUARY 7TH @ 7:00 PM

**Angels Baseball Jersey Giveaway Night** 

Pick your section and bring your friends and family!

#### DUCKSGROUPS.COM/SOSC

A portion of ticket proceeds will be given back to Special Olympics Southern California. Thank you for your support!

Contact Stephanie Olivo with any questions:

solivo@sosc.org (714) 497-8989



<sup>\*</sup>Angels Baseball jerseys will be given away to the first 10,000 people in attendance.





VS



# TUESDAY, JANUARY 7TH @ 7:00 PM SIGN UP WITH YOUR TEAM!

## Ticket Sections DUCKSGROUPS.COM/SOSC









### **TICKET SIGN UP FORM**

| Name | Team/Group | # of Tickets | Paid / Notes |
|------|------------|--------------|--------------|
|      |            |              |              |
|      |            |              |              |
|      |            |              |              |
|      |            |              |              |
|      |            |              |              |
|      |            |              |              |
|      |            |              |              |
|      |            |              |              |
|      |            |              |              |
|      |            |              |              |
|      |            |              |              |
|      |            |              |              |
|      |            |              |